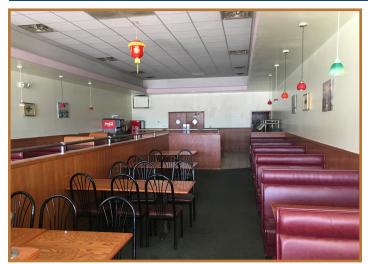

## **FOR LEASE • BUILT OUT RESTAURANT**

### **Space Details**

- Suite 9 2,507 SF 2nd generation restaurant
- Includes grease trap, hood, prep sink, fryers, stove and walk-in cooler