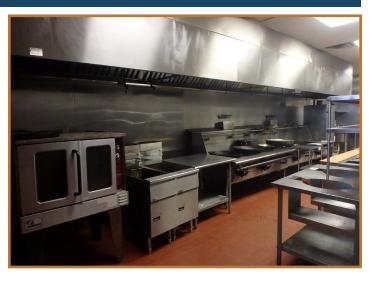

### **Space Details**

- Suite 9 2,507 SF 2nd generation restaurant
- Includes grease trap, hood, prep sink, fryers, stove and walk-in cooler