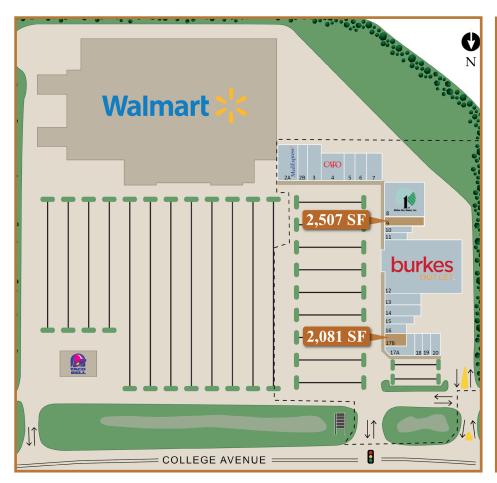

### **Space Details**

- Suite 9 2,507 SF 2nd generation restaurant
- Includes grease trap, hood, prep sink, fryers, stove and walk-in cooler

### **Tenant Roster**

| Suite | Tenant                  | SF        |
|-------|-------------------------|-----------|
| 2A    | Med Express Urgent Care | 5,000 SF  |
| 2B    | AAA Travel & Insurance  | 2,999 SF  |
| 3     | Shoe Show               | 3,517 SF  |
| 4     | Cato                    | 5,103 SF  |
| 5     | GameStop                | 1,991 SF  |
| 6     | Vision Mobile           | 2,410 SF  |
| 7     | Rent-A-Center           | 3,213 SF  |
| 8     | Dollar Tree             | 10,000 SF |
| 9     | Available               | 2,507 SF  |
| 10    | Sally Beauty Supply     | 1,411 SF  |
| 11    | Andy's Nails            | 1,201 SF  |

| Suite | Tenant                       | SF        |
|-------|------------------------------|-----------|
| 12    | Burke's Outlet               | 30,012 SF |
| 13    | Villa Italian Bar & Grill    | 3,036 SF  |
| 14    | Virginia ABC                 | 3,026 SF  |
| 15    | Bellacino's Restaurant       | 2,013 SF  |
| 16    | Supercuts                    | 1,498 SF  |
| 17A   | Verizon Wireless             | 2,733 SF  |
| 17B   | Available                    | 2,081 SF  |
| 18    | The UPS Store                | 1,202 SF  |
| 19    | Advance America Cash Advance | 1,507 SF  |
| 20    | Smoker's Friend              | 1,510 SF  |