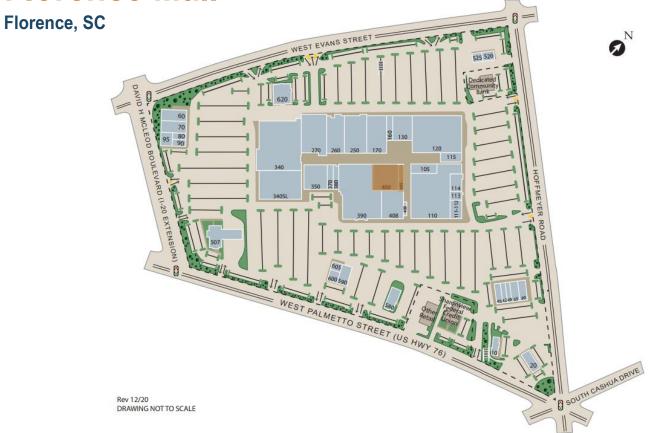

#### AVAILABLE

Suite 400\* Suite 405\* \* Suites combined total 12,317 SF 10,205 SF 2,112 SF

HIGHLIGHTS

- Interior offices for Lease
  - Located at prominent retail center
  - Perfect for general office use
  - Designated signage band
  - Walking distance to shops, restaurants and banks
  - Landscaped common areas
  - Centrally located and in close proximity to I-20 and I-95