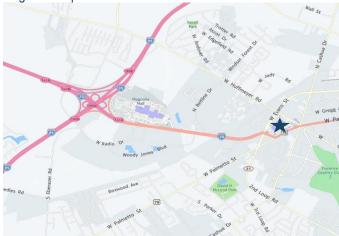

## FOR LEASE > INTERIOR OFFICE SPACE FLORENCE MALL

Florence, SC



### **PROPERTY DETAILS**

LOCATION

1945 W. Palmetto Street Florence, SC 29501

#### AVAILABLE

Suite 400\* Suite 405\* \* Suites combined total 12,317 SF 10,205 SF 2,112 SF

HIGHLIGHTS

- Interior offices for Lease
  - Located at prominent retail center
  - Perfect for general office use
  - Designated signage band
  - Walking distance to shops, restaurants and banks
  - Landscaped common areas
  - Centrally located and in close proximity to I-20 and I-95

LEASE RATES Contact broker for details

#### **Leasing Contact**

Heather Stewart Phone: 919-926-3097 Email: hstewart@rivercrestrealty.com













8816 Six Forks Road, Suite 201 Raleigh, NC 27615 www.RivercrestRealty.com

# FOR LEASE > INTERIOR OFFICE SPACE





Suite 400 - 10,205 SF



\*Suite 400 and 405 combine to 12,317 SF

Leasing Contact Heather Stewart Phone: 919-926-3097 Email: hstewart@rivercrestrealty.com Suite 405 - 2,112 SF



8816 Six Forks Road, Suite 201 Raleigh, NC 27615 www.rivercrestrealty.com