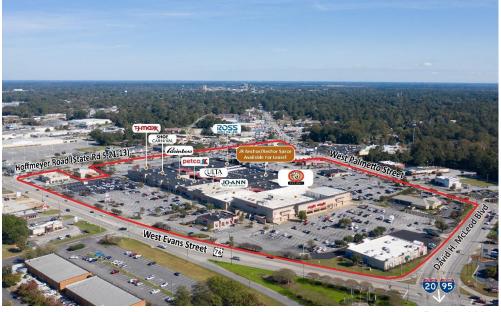

### **PROPERTY DETAILS**

LOCATION

1945 W. Palmetto Street Florence, SC 29501

#### AVAILABLE

Suite 400\* Suite 405\* \* Suites combined total 12,317 SF 10,205 SF 2,112 SF

HIGHLIGHTS

- Interior offices for Lease
  - Located at prominent retail center
  - Perfect for general office use
  - Designated signage band
  - Walking distance to shops, restaurants and banks
  - Landscaped common areas
  - Centrally located and in close proximity to I-20 and I-95