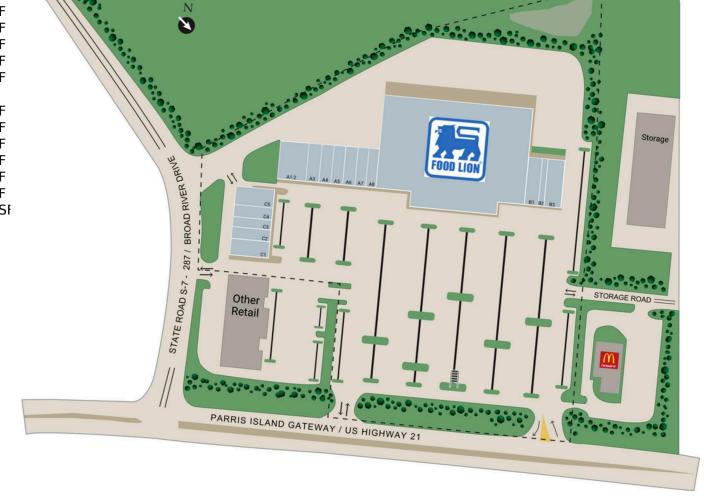

# **Midtown Village**

#### Tenants

| A1-2<br>A3<br>A4<br>A5<br>A6<br>A7<br>A8<br>B1<br>B2<br>B2 | Palm Beach Tan<br>State Farm Insurance<br>Devil Dog<br>Merry Maids<br>Buoy's Liquor<br>Vape It<br>Grace Management<br>Pizza Hut<br>Liberty Tax Service | 2,800 SF<br>1,403 SF<br>1,400 SF<br>1,400 SF<br>1,400 SF<br>1,400 SF<br>1,400 SF<br>1,500 SF<br>931 SF |
|------------------------------------------------------------|--------------------------------------------------------------------------------------------------------------------------------------------------------|--------------------------------------------------------------------------------------------------------|
| -                                                          |                                                                                                                                                        |                                                                                                        |
|                                                            | •                                                                                                                                                      | •                                                                                                      |
| B1                                                         | Pizza Hut                                                                                                                                              | 1,500 SF                                                                                               |
| B2                                                         | Liberty Tax Service                                                                                                                                    | 931 SF                                                                                                 |
| B3                                                         | Asian Body Works Spa                                                                                                                                   | 2,076 SF                                                                                               |
| C1                                                         | Sushi Sakana                                                                                                                                           | 1,500 SF                                                                                               |
| C2                                                         | Fresh Cuts                                                                                                                                             | 1,000 SF                                                                                               |
| C3                                                         | Foxy Nails                                                                                                                                             | 1,000 SF                                                                                               |
| C4                                                         | Beaufort Tobacco                                                                                                                                       | 1,000 SF                                                                                               |
| C5                                                         | Panda Express                                                                                                                                          | 1,500 SF                                                                                               |
| 860                                                        | Food Lion                                                                                                                                              | 46,624 S                                                                                               |
|                                                            |                                                                                                                                                        |                                                                                                        |