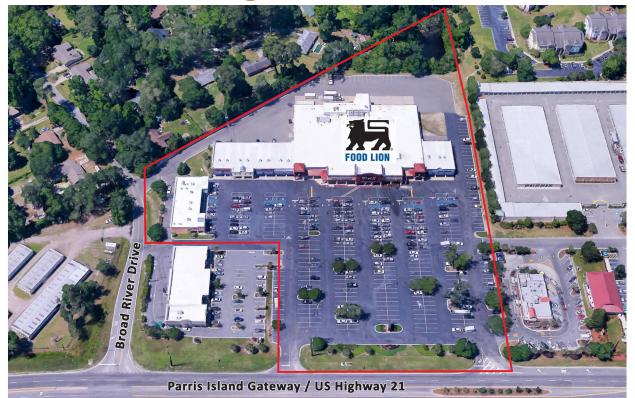

#### **Beaufort, SC 29906** 860 Parris Island Gateway

## **Midtown Village**

# Anchor: Food Lion Key Tenants: Palm Beach Tan, Panda Express, Fresh Cuts

• GLA: 68,458 SF

- Year Built: 2000
- Parking Ratio: 6.00/1,000 SF
- Average Daily Traffic: 35,987 VPD – Parris Island Gateway

| Distance                 | 7 Min    | 10 Min    | 13 Min    |
|--------------------------|----------|-----------|-----------|
| Population               | 13,335   | 25,494    | 37,902    |
| Average Household Income | \$99,624 | \$102,123 | \$102,541 |