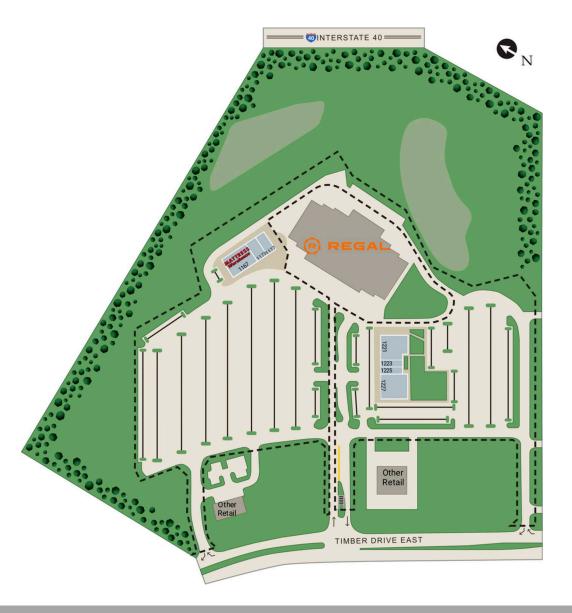

## Tenants

| 1167 | Mattress Warehouse       | 4,805 SF |
|------|--------------------------|----------|
| 1173 | Armed Forces Recruiting  | 1,977 SF |
|      | Office                   |          |
| 1177 | Krafty Burgers and Brews | 1,634 SF |
| 1221 | La Cocina Mexican        | 5,267 SF |
|      | Restaurant               |          |
| 1223 | Play N Trade             | 1,235 SF |
| 1225 | Diva Spa and Nails       | 1,248 SF |
| 1227 | Mia Italian Cafe         | 5,314 SF |
|      |                          |          |