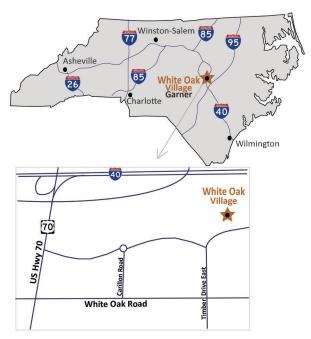

## Garner, NC 27529 1215 Timber Drive East

## White Oak Village

**North Carolina** 

- Anchors: Regal Cinemas
  Key Tenants: Mattress Warehouse,
  Krafty Burgers and Brews
- GLA: 21,559 SF

- Parking Ratio: 42.07/1,000 SF
- Year Built: 2003
- Average Daily Traffic: 30,620 VPD White Oak Road 46,363 VPD – US Hwy 70