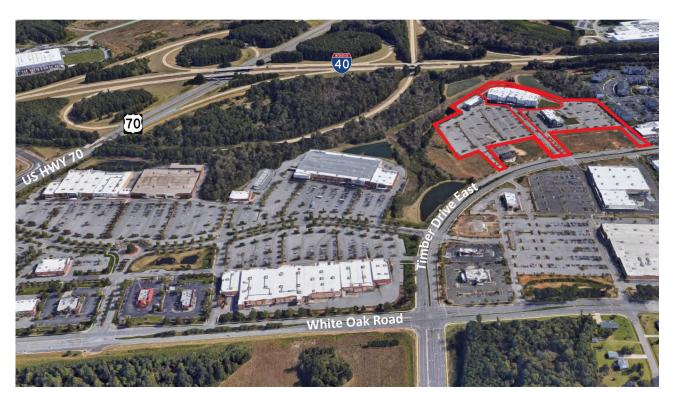

## Garner, NC 27529 1215 Timber Drive East

## White Oak Village

**North Carolina** 

- Anchors: Regal Cinemas
  Key Tenants: Mattress Warehouse,
  Krafty Burgers and Brews
- GLA: 21,559 SF

- Parking Ratio: 42.07/1,000 SF
- Year Built: 2003
- Average Daily Traffic: 30,620 VPD White Oak Road 46,363 VPD – US Hwy 70