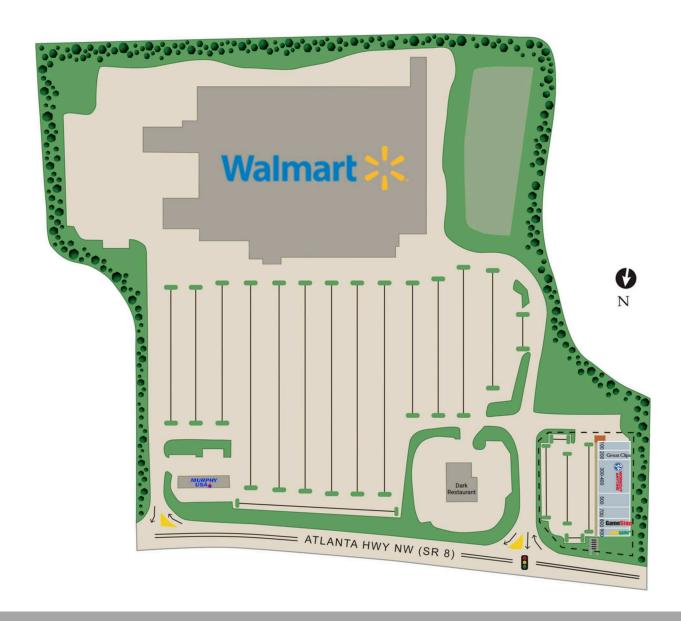

### **Winder, GA 30680**

440 Atlanta Highway NW

• **Anchor:** Walmart Supercenter Key Tenants: Workout Anytime, Great Clips, GameStop, Subway

• **GLA:** 14,726 SF

• Year Built: 2003

• Parking Ratio: 5.43/1,000 SF

#### **Tenants**

| 100    | Oriental Kitchen   | 1,433 SF |
|--------|--------------------|----------|
| 200    | Great Clips        | 1,414 SF |
| 300-40 | 00Workout Anytime  | 5,187 SF |
| 500    | Cedar Creek Family | 2,096 SF |
|        | Dental             |          |
| 700    | QA Nails           | 1,756 SF |
| 800    | GameStop           | 1,408 SF |
| 900    | Subway             | 1,432 SF |