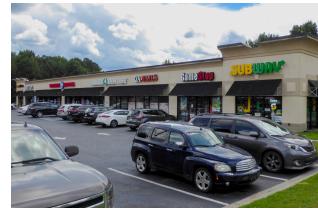

#### **Tenants**

| 100    | Oriental Kitchen   | 1,433 SF |
|--------|--------------------|----------|
| 200    | Great Clips        | 1,414 SF |
| 300-40 | 00Workout Anytime  | 5,187 SF |
| 500    | Cedar Creek Family | 2,096 SF |
|        | Dental             |          |
| 700    | QA Nails           | 1,756 SF |
| 800    | GameStop           | 1,408 SF |
| 900    | Subway             | 1,432 SF |