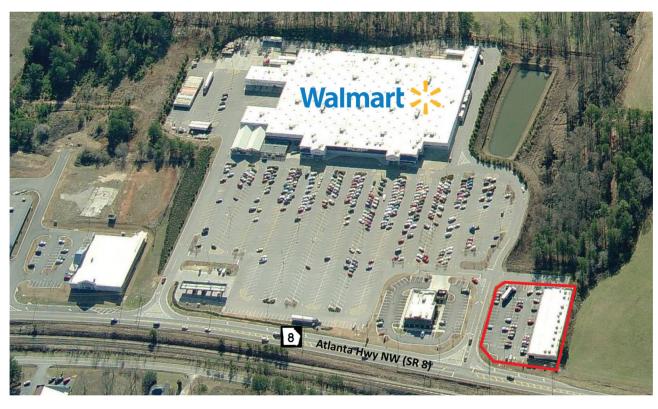

### **Winder, GA 30680**

440 Atlanta Highway NW

• **Anchor:** Walmart Supercenter Key Tenants: Workout Anytime, Great Clips, GameStop, Subway

• **GLA:** 14,726 SF

• Year Built: 2003

• Parking Ratio: 5.43/1,000 SF

 Average Daily Traffic: 11,451 VPD - Atlanta Hwy NW

|                    | Georgia                   |                        |            |
|--------------------|---------------------------|------------------------|------------|
|                    |                           | Centre Stage at Winder |            |
|                    | Atlanta 85                | Winder 20              |            |
|                    |                           | 75                     | Savannah S |
|                    |                           |                        | <b>95</b>  |
| pearl pentecost Rd |                           |                        |            |
| cost Rd            | Atlanta Hwy NW լ          | _                      |            |
|                    | Centre Stage at<br>Winder | ed Hogan Rd SW         |            |
|                    |                           | dSIN                   |            |