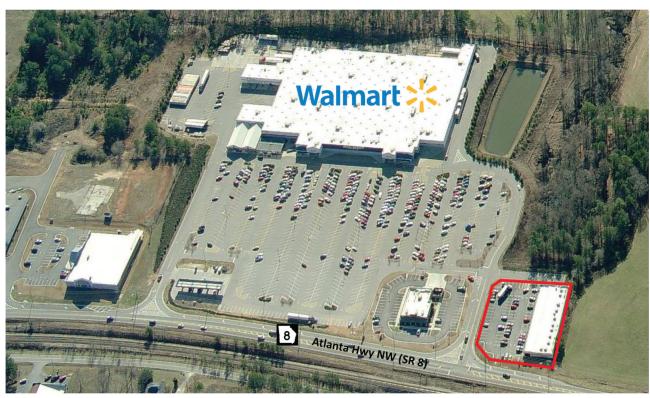

## **Centre Stage at Winder**

- Anchor: Walmart Supercenter Key Tenants: Workout Anytime, Great Clips, GameStop, Subway
- GLA: 14,726 SF

- Year Built: 2003
- Parking Ratio: 5.43/1,000 SF
- Average Daily Traffic:
- 11,451 VPD Átlanta Hwy NW