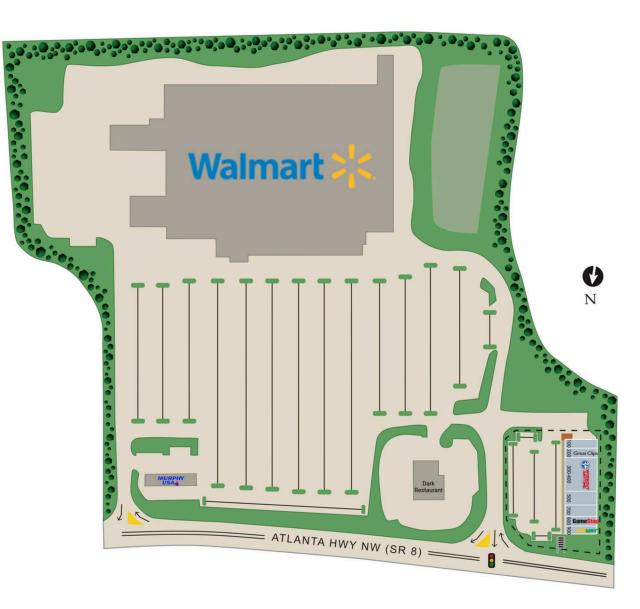

## **Centre Stage at Winder**

- Anchor: Walmart Supercenter Key Tenants: Workout Anytime, Great Clips, GameStop, Subway
- GLA: 14,726 SF

- Year Built: 2003
- Parking Ratio: 5.43/1,000 SF
- Average Daily Traffic:
- 11,451 VPD Átlanta Hwy NW

## Tenants

| 100<br>200 | Oriental Kitchen<br>Great Clips | 1,433 SF<br>1,414 SF |
|------------|---------------------------------|----------------------|
|            | 0 Workout Anytime               | 5,187 SF             |
| 500 40     | Cedar Creek Family              | 2,096 SF             |
|            | Dental                          | ,                    |
| 700        | QA Nails                        | 1,756 SF             |
| 800        | GameStop                        | 1,408 SF             |
| 900        | Subway                          | 1,432 SF             |
|            |                                 |                      |