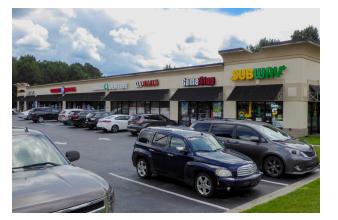

## **Centre Stage at Winder**

- Anchor: Walmart Supercenter Key Tenants: Workout Anytime, Great Clips, GameStop, Subway
- GLA: 14,726 SF

- Year Built: 2003
- Parking Ratio: 5.43/1,000 SF
- Average Daily Traffic:
- 11,451 VPD Átlanta Hwy NW

## Tenants

| 100<br>200 | Oriental Kitchen<br>Great Clips | 1,433 SF<br>1,414 SF |
|------------|---------------------------------|----------------------|
|            | 0 Workout Anytime               | 5,187 SF             |
| 500 40     | Cedar Creek Family              | 2,096 SF             |
|            | Dental                          | ,                    |
| 700        | QA Nails                        | 1,756 SF             |
| 800        | GameStop                        | 1,408 SF             |
| 900        | Subway                          | 1,432 SF             |
|            |                                 |                      |