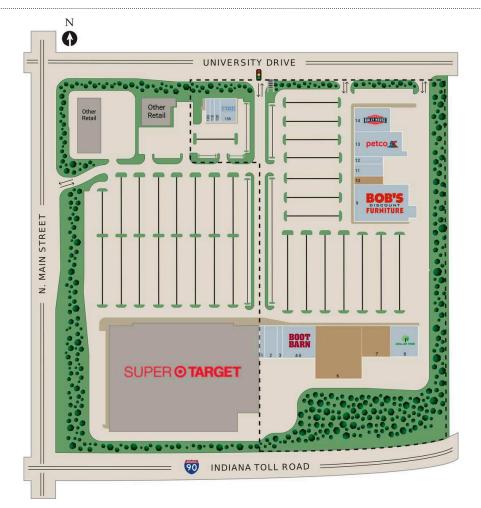

## University Crossing

| 1 Sally Beauty Supply          | 1,723 SF  | 11 Metro Diner          | 4,500 SF  |
|--------------------------------|-----------|-------------------------|-----------|
| 2 Maurices                     | 4,767 SF  | 12 Wild Birds Unlimited | 2,446 SF  |
| 3 Lovely Nails & Spa           | 1,980 SF  | 13 Petco                | 14,455 SF |
| 4-5 Boot Barn                  | 12,366 SF | 14 Rally House          | 10,000 SF |
| 6 Coming Available - Marshalls | 28,260 SF | 100 Sugaring NYC        | 1,200 SF  |
| 7 AVAILABLE                    | 10,124 SF | 110 Hair Cuttery        | 1,200 SF  |
| 8 Dollar Tree                  | 10,080 SF | 120 Milan Laser         | 1,600 SF  |
| 9 Bob's Discount Furniture     | 24,779 SF | 150 Eyemart Express     | 4,400 SF  |
| 10 AVAILABLE                   | 2,558 SF  |                         |           |