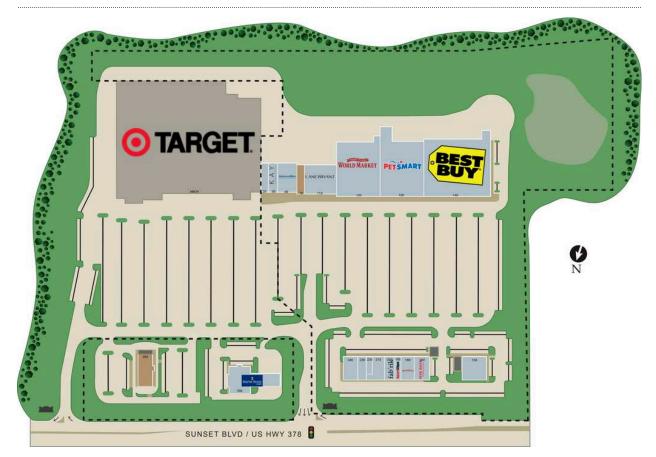

## Lexington Pavilion

| 20 Crumbl Cookies                          | 1,607 SF  | 180 Salsarita's                  | 2,373 SF |
|--------------------------------------------|-----------|----------------------------------|----------|
| 30 Kay Jewelers                            | 2,004 SF  | 190 Sport Clips                  | 1,100 SF |
| 60 America's Best Contacts &<br>Eyeglasses | 4,409 SF  | 200 Fab'rik                      | 1,858 SF |
|                                            | 1 605 65  | 210 Lavish Nail Boutique         | 2,496 SF |
| 70 AVAILABLE                               | 1,605 SF  | 220 The Lash Cafe                | 770 SF   |
| 110 Lane Bryant                            | 7,222 SF  |                                  | 110 51   |
|                                            | .,        | 230 US Government - Marine Corps | 1,571 SF |
| 120 Cost Plus World Market                 | 18,326 SF |                                  |          |
| 130 PetSmart                               | 20 260 55 | 240 Chicken Salad Chick          | 2,614 SF |
| 150 Persiliar                              | 20,260 SF | 250 South State Bank             | 4,810 SF |
| 140 Best Buy                               | 30,041 SF | 250 South State Bunk             | 4,010 51 |
|                                            |           | 260 Coming Available - Rush's    | 3,752 SF |
| 150 The Blood Connection                   | 4,209 SF  |                                  |          |
| 160 Five Guys Burgers & Fries              | 2.814 SF  |                                  |          |
| TOO FIVE GUYS BUIGETS & FILES              | 2,014 SF  |                                  |          |