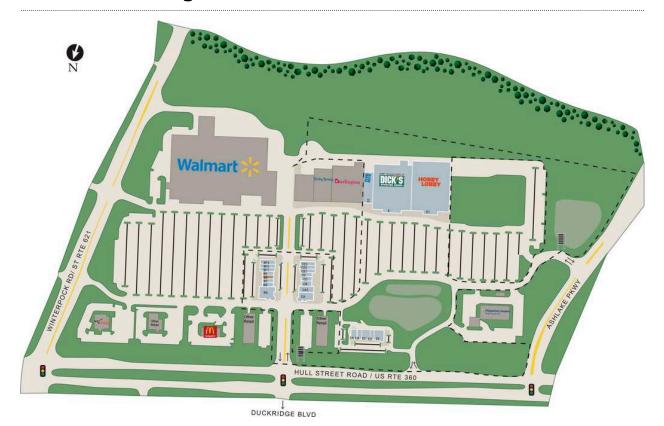

## Hancock Village

| BA Mattress Warehouse        | 4,948 SF | CD GNC                        | 1,208 SF  |
|------------------------------|----------|-------------------------------|-----------|
| BB The UPS Store             | 1,203 SF | CE1 CBD & Vape                | 1,571 SF  |
| BC Hancock Cleaners          | 897 SF   | CE2 Beauty Nails              | 1,527 SF  |
| BD Coming Available - I-Rite | 1,489 SF | CE3 Love and Lively           | 1,702 SF  |
| BE Jersey Mike's Subs        | 1,604 SF | D1 Five Below                 | 7,771 SF  |
| BF1 Sweet Frog Frozen Yogurt | 1,417 SF | E Dick's Sporting Goods       | 50,174 SF |
| BF2 Club Pilates             | 1,692 SF | E1 Hobby Lobby                | 56,215 SF |
| BF3 GameStop                 | 1,665 SF | EA Starbucks Coffee           | 1,826 SF  |
| CA Salsa Chicken             | 2,366 SF | EB Any Lab Test Now           | 1,459 SF  |
| CA1 Made in Asia             | 2,551 SF | EC Feinstein 360 Orthodontics | 2,000 SF  |
| CB European Wax Center       | 2,101 SF | ED Great Clips                | 1,218 SF  |
| CC Orangetheory Fitness      | 1,885 SF | EE Primos Mexican Restaurant  | 3,893 SF  |