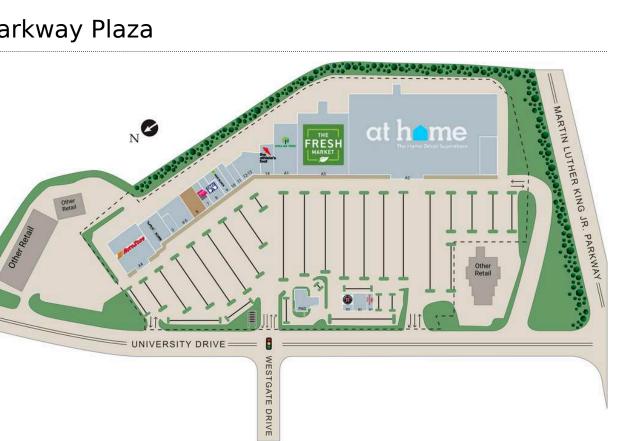

## Parkway Plaza

| A1 Dollar Tree                   | 8,939 SF  | 4-5 Uptown Cheapskate     | 4,026 SF |
|----------------------------------|-----------|---------------------------|----------|
| A2 At Home                       | 84,723 SF | 6 AVAILABLE               | 3,173 SF |
| A3 The Fresh Market              | 23,493 SF | 7 Sally Beauty Supply     | 1,597 SF |
| A4 Auto Zone                     | 9,960 SF  | 8 NC License Plate Agency | 2,806 SF |
| B1 Smoothie King                 | 745 SF    | 9 H&R Block               | 2,388 SF |
| B2 Hillcrest Convalescent Center | 2,090 SF  | 10 GlamShe & Co.          | 2,010 SF |
| B3 Jimmy John's                  | 1,400 SF  | 11 Protective Agency      | 906 SF   |
| PAD United Bank                  | 2,254 SF  | 12-13 Unleashed           | 4,444 SF |
| 2 Sake Bomb                      | 5,934 SF  | 14 The Athlete's Foot     | 3,360 SF |
| 3 Nail Trix                      | 1,200 SF  |                           |          |