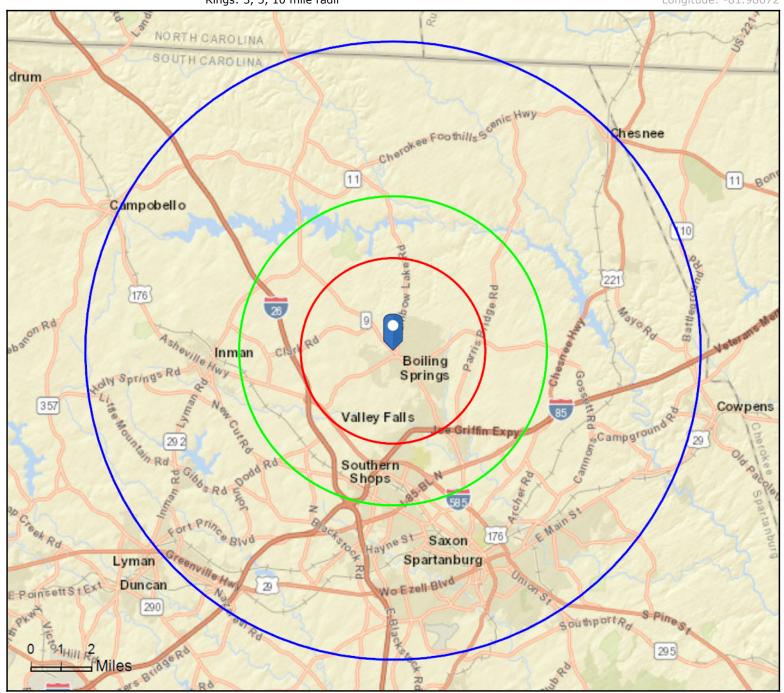

**Boiling Springs** 4000 Highway 9, Boiling Springs, South Carolina, 29316 Rings: 3, 5, 10 mile radii

Prepared by Esri

Latitude: 35.04995 Longitude: -81.98672

**Boiling Springs** 

4000 Highway 9, Boiling Springs, South Carolina, 29316

Rings: 3, 5, 10 mile radii

Prepared by Esri Latitude: 35.04995 Longitude: -81.98672

| Kings: 3, 5, 10 mile radii                      |           | LON       | gitude: -81.98672 |
|-------------------------------------------------|-----------|-----------|-------------------|
|                                                 | 3 miles   | 5 miles   | 10 miles          |
| Population Summary                              |           |           |                   |
| 2000 Total Population                           | 15,897    | 34,540    | 151,086           |
| 2010 Total Population                           | 23,567    | 46,808    | 166,965           |
| 2019 Total Population                           | 28,393    | 54,199    | 186,391           |
| 2019 Group Quarters                             | 104       | 1,732     | 6,009             |
| 2024 Total Population                           | 30,699    | 57,986    | 197,137           |
| 2019-2024 Annual Rate                           | 1.57%     | 1.36%     | 1.13%             |
| 2019 Total Daytime Population                   | 20,036    | 48,122    | 192,814           |
| Workers                                         | 5,138     | 19,266    | 91,066            |
| Residents                                       | 14,898    | 28,856    | 101,748           |
| Household Summary                               |           |           |                   |
| 2000 Households                                 | 5,927     | 12,762    | 58,818            |
| 2000 Average Household Size                     | 2.67      | 2.61      | 2.48              |
| 2010 Households                                 | 8,799     | 17,258    | 64,806            |
| 2010 Average Household Size                     | 2.67      | 2.61      | 2.49              |
| 2019 Households                                 | 10,549    | 19,912    | 72,073            |
| 2019 Average Household Size                     | 2.68      | 2.63      | 2.50              |
| 2024 Households                                 | 11,395    | 21,302    | 76,209            |
| 2024 Average Household Size                     | 2.68      | 2.64      | 2.51              |
| 2019-2024 Annual Rate                           | 1.55%     | 1.36%     | 1.12%             |
| 2010 Families                                   | 6,521     | 12,064    | 43,208            |
| 2010 Average Family Size                        | 3.10      | 3.12      | 3.04              |
| 2019 Families                                   | 7,698     | 13,773    | 47,330            |
| 2019 Average Family Size                        | 3.14      | 3.16      | 3.09              |
| 2024 Families                                   | 8,270     | 14,684    | 49,792            |
| 2024 Average Family Size                        | 3.16      | 3.17      | 3.10              |
| 2019-2024 Annual Rate                           | 1.44%     | 1.29%     | 1.02%             |
| Housing Unit Summary                            | 11170     | 112570    | 1102 70           |
| 2000 Housing Units                              | 6,218     | 13,669    | 64,429            |
| Owner Occupied Housing Units                    | 78.7%     | 71.2%     | 61.7%             |
| Renter Occupied Housing Units                   | 16.6%     | 22.2%     | 29.6%             |
| Vacant Housing Units                            | 4.7%      | 6.6%      | 8.7%              |
| -                                               | 9,420     | 18,859    | 72,829            |
| 2010 Housing Units Owner Occupied Housing Units | 72.7%     | 65.1%     | 58.3%             |
| Renter Occupied Housing Units                   | 20.7%     | 26.4%     | 30.6%             |
| Vacant Housing Units                            | 6.6%      | 8.5%      | 11.0%             |
| -                                               | 11,157    | 21,507    | 80,526            |
| 2019 Housing Units Owner Occupied Housing Units | 73.2%     | 64.9%     | 57.0%             |
| , s                                             |           |           |                   |
| Renter Occupied Housing Units                   | 21.3%     | 27.6%     | 32.5%             |
| Vacant Housing Units                            | 5.4%      | 7.4%      | 10.5%             |
| 2024 Housing Units                              | 12,006    | 22,921    | 84,866            |
| Owner Occupied Housing Units                    | 73.8%     | 65.5%     | 57.4%             |
| Renter Occupied Housing Units                   | 21.1%     | 27.4%     | 32.4%             |
| Vacant Housing Units                            | 5.1%      | 7.1%      | 10.2%             |
| Median Household Income                         | +61 760   | ±55.046   | +40.022           |
| 2019                                            | \$61,768  | \$55,846  | \$48,823          |
| 2024                                            | \$70,168  | \$62,426  | \$53,853          |
| Median Home Value                               | ±450 740  | +450.040  | +1.12.010         |
| 2019                                            | \$150,713 | \$150,049 | \$143,018         |
| 2024                                            | \$170,084 | \$168,649 | \$162,585         |
| Per Capita Income                               |           |           |                   |
| 2019                                            | \$29,523  | \$27,083  | \$25,413          |
| 2024                                            | \$34,518  | \$31,424  | \$29,064          |
| Median Age                                      |           |           |                   |
| 2010                                            | 36.1      | 34.5      | 37.1              |
| 2019                                            | 37.9      | 36.0      | 38.6              |
| 2024                                            | 38.4      | 36.7      | 39.4              |