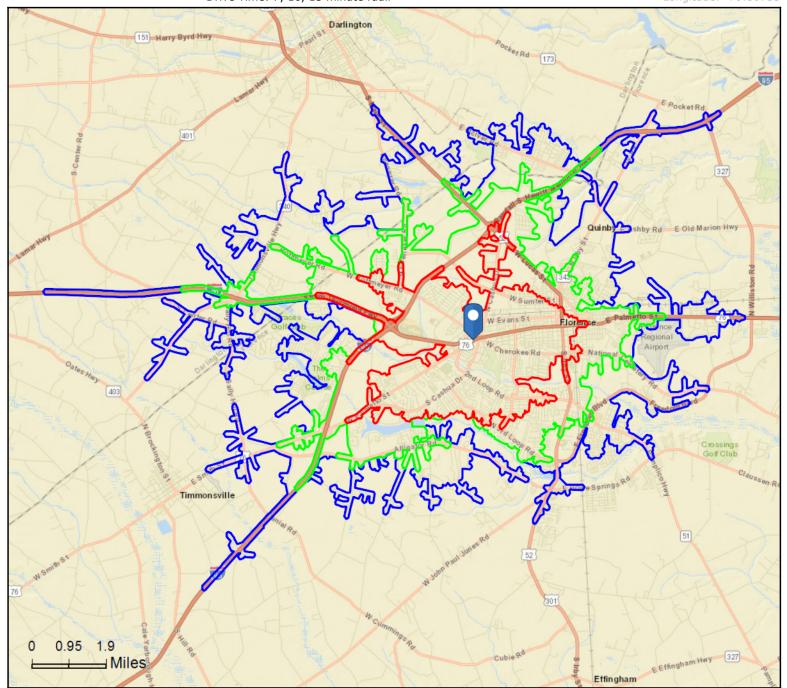

# Site Map

Florence Mall 1945 W Palmetto St, Florence, South Carolina, 29501 Drive Time: 7, 10, 13 minute radii Prepared by Esri

Latitude: 34.18824 Longitude: -79.80735

©2019 Esri Page 1 of 1

Florence Mall 1945 W Palmetto St, Florence, South Carolina, 29501 Drive Time: 7, 10, 13 minute radii Prepared by Esri Latitude: 34.18824 Longitude: -79.80735