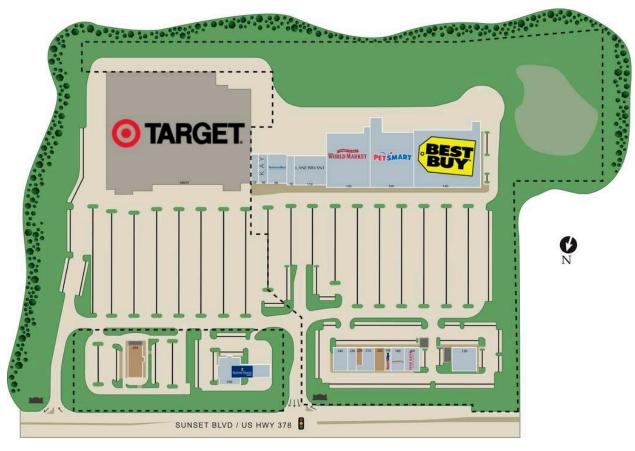

## Lexington Pavilion

| 20 Crumbl Cookies                       | 1,607 SF  |
|-----------------------------------------|-----------|
| 30 Kay Jewelers                         | 2,004 SF  |
| 60 America's Best Contacts & Eyeglasses | 4,409 SF  |
| 70 Lean Kitchen                         | 1,605 SF  |
| 110 Lane Bryant                         | 7,222 SF  |
| 120 Cost Plus World Market              | 18,326 SF |
| 130 PetSmart                            | 20,260 SF |
| 140 Best Buy                            | 30,041 SF |
| 150 The Blood Connection                | 4,209 SF  |
| 160 Five Guys Burgers & Fries           | 2,814 SF  |

| 180 Salsarita's                  | 2,373 SF |
|----------------------------------|----------|
| 190 Sport Clips                  | 1,100 SF |
| 200 AVAILABLE                    | 1,858 SF |
| 210 Lavish Nail Boutique         | 2,496 SF |
| 220 AVAILABLE                    | 770 SF   |
| 230 US Government - Marine Corps | 1,571 SF |
| 240 Chicken Salad Chick          | 2,614 SF |
| 250 South State Bank             | 4,810 SF |
| 260 AVAILABLE                    | 3,752 SF |
|                                  |          |